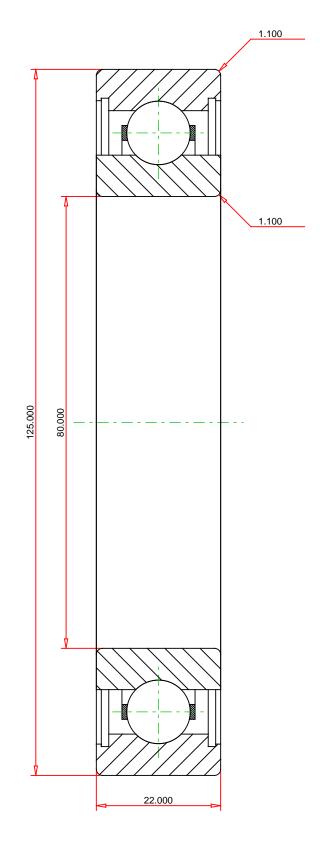

## <u>Specifications</u> | <u>Dimensions</u> | <u>Basic Load Ratings</u> | <u>Factors</u>

| Specifications – |              |               |  |  |
|------------------|--------------|---------------|--|--|
|                  | Clearance    | C0 (Normal)   |  |  |
|                  | Bore Size d  | 80.000 mm     |  |  |
|                  | Features     | Open          |  |  |
|                  | Bearing Type | Standard DGBB |  |  |
|                  | Weight       | 0.82 Kg       |  |  |
|                  |              |               |  |  |

| Dim | ensions             |            | - |
|-----|---------------------|------------|---|
|     | Outside Diameter D  | 125.000 mm |   |
| (X  | utside Ring Width B | 22.000 mm  |   |

| Radius Rs min | 1.100 mm |
|---------------|----------|
|---------------|----------|

| Cr - Dynamic Load Rating 47. | 5 kN |
|------------------------------|------|
| COr - Static Load Rating 39. | 3 kN |

| Factors                |          | - |
|------------------------|----------|---|
| Grease Reference Speed | 5800 rpm |   |
| Oil Reference Speed    | 8400 rpm |   |